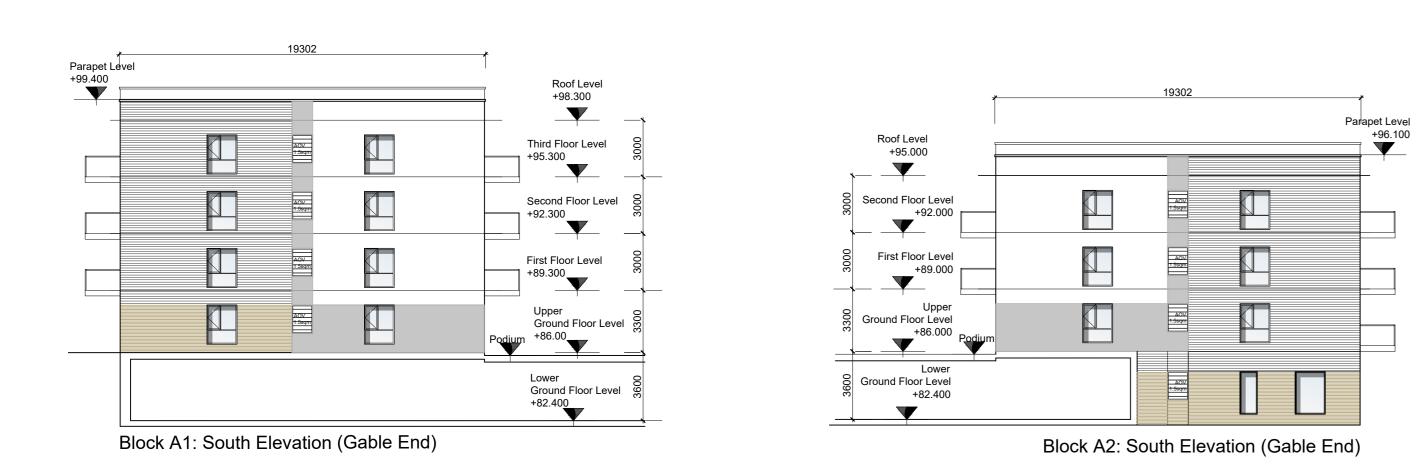

NOTES: DO NOT SCALE FROM DRAWINGS. WORK TO FIGURED DIMENSIONS ONLY. ARCHITECT TO BE NOTIFIED OF ALL DISCREPANCIES.

BLOCK C1 - South Elevation

| 44754                                                                                                        |                             |
|--------------------------------------------------------------------------------------------------------------|-----------------------------|
| Parapet Level<br>+97.510                                                                                     | Parapet Level<br>+98.160    |
|                                                                                                              |                             |
| Lower Ground Level<br>(Basement Car Park)<br>+80.510<br>Block C1 :West Elevation<br>(Perimeter)              |                             |
| 44754<br>Parapet Level<br>+99.400                                                                            | Parapet Level<br>+100.050   |
| Apartment Apartment                                                                                          | 910 Third Fl<br>+95.30      |
| Apartment                                                                                                    | First Flo<br>+89.30         |
| Lower Ground Level<br>(Basement Car Park)<br>+82.400<br>Block A1 :East Elevation (Courtyard)<br>Amenity Unit | Lower<br>Basemer<br>+82.400 |
| 44754                                                                                                        | ŕ                           |
|                                                                                                              |                             |