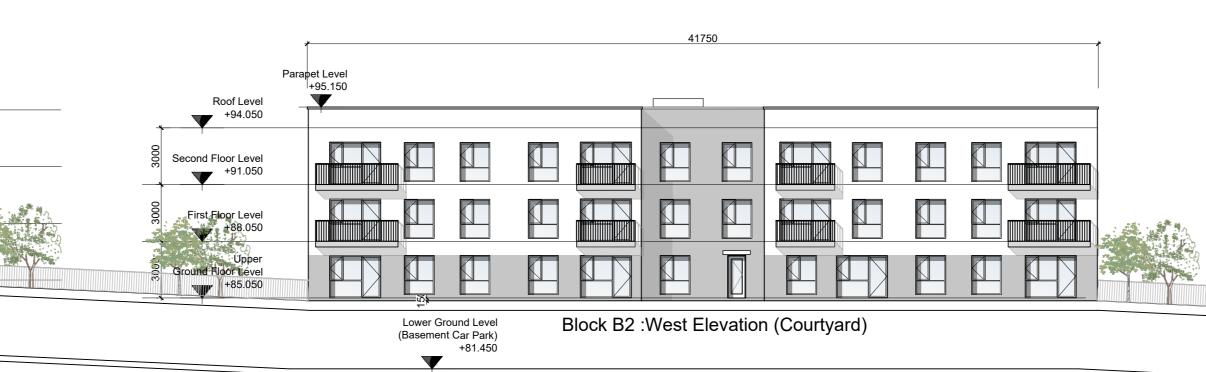

|                                         |                                      | 44/34                                                                                                                                                                                                                                                                                                                                                                                                                                                                                                                                                                                                                                                                                                                                                                                                                                                                                                                                                                                                                                                                                                                                                                                                                                                                                                                                                                                                                                                                                                                                                                                                                                                                                                                                                                                                                                                                                                                                                                                                                                                                                                                          |
|-----------------------------------------|--------------------------------------|--------------------------------------------------------------------------------------------------------------------------------------------------------------------------------------------------------------------------------------------------------------------------------------------------------------------------------------------------------------------------------------------------------------------------------------------------------------------------------------------------------------------------------------------------------------------------------------------------------------------------------------------------------------------------------------------------------------------------------------------------------------------------------------------------------------------------------------------------------------------------------------------------------------------------------------------------------------------------------------------------------------------------------------------------------------------------------------------------------------------------------------------------------------------------------------------------------------------------------------------------------------------------------------------------------------------------------------------------------------------------------------------------------------------------------------------------------------------------------------------------------------------------------------------------------------------------------------------------------------------------------------------------------------------------------------------------------------------------------------------------------------------------------------------------------------------------------------------------------------------------------------------------------------------------------------------------------------------------------------------------------------------------------------------------------------------------------------------------------------------------------|
| 44754                                   | 41750                                |                                                                                                                                                                                                                                                                                                                                                                                                                                                                                                                                                                                                                                                                                                                                                                                                                                                                                                                                                                                                                                                                                                                                                                                                                                                                                                                                                                                                                                                                                                                                                                                                                                                                                                                                                                                                                                                                                                                                                                                                                                                                                                                                |
|                                         |                                      | Parapet Level                                                                                                                                                                                                                                                                                                                                                                                                                                                                                                                                                                                                                                                                                                                                                                                                                                                                                                                                                                                                                                                                                                                                                                                                                                                                                                                                                                                                                                                                                                                                                                                                                                                                                                                                                                                                                                                                                                                                                                                                                                                                                                                  |
| Parapet Level                           | Parapet                              | +96.100                                                                                                                                                                                                                                                                                                                                                                                                                                                                                                                                                                                                                                                                                                                                                                                                                                                                                                                                                                                                                                                                                                                                                                                                                                                                                                                                                                                                                                                                                                                                                                                                                                                                                                                                                                                                                                                                                                                                                                                                                                                                                                                        |
| Parapet Level<br>+94.860<br>+94.210     |                                      | P5.150<br>Roof Level<br>+95.000                                                                                                                                                                                                                                                                                                                                                                                                                                                                                                                                                                                                                                                                                                                                                                                                                                                                                                                                                                                                                                                                                                                                                                                                                                                                                                                                                                                                                                                                                                                                                                                                                                                                                                                                                                                                                                                                                                                                                                                                                                                                                                |
| Roof Level +93.110                      |                                      |                                                                                                                                                                                                                                                                                                                                                                                                                                                                                                                                                                                                                                                                                                                                                                                                                                                                                                                                                                                                                                                                                                                                                                                                                                                                                                                                                                                                                                                                                                                                                                                                                                                                                                                                                                                                                                                                                                                                                                                                                                                                                                                                |
|                                         |                                      | Second Floor Level                                                                                                                                                                                                                                                                                                                                                                                                                                                                                                                                                                                                                                                                                                                                                                                                                                                                                                                                                                                                                                                                                                                                                                                                                                                                                                                                                                                                                                                                                                                                                                                                                                                                                                                                                                                                                                                                                                                                                                                                                                                                                                             |
| 8 Second Floor Level                    |                                      | +91.050                                                                                                                                                                                                                                                                                                                                                                                                                                                                                                                                                                                                                                                                                                                                                                                                                                                                                                                                                                                                                                                                                                                                                                                                                                                                                                                                                                                                                                                                                                                                                                                                                                                                                                                                                                                                                                                                                                                                                                                                                                                                                                                        |
| Second Floor Level                      |                                      |                                                                                                                                                                                                                                                                                                                                                                                                                                                                                                                                                                                                                                                                                                                                                                                                                                                                                                                                                                                                                                                                                                                                                                                                                                                                                                                                                                                                                                                                                                                                                                                                                                                                                                                                                                                                                                                                                                                                                                                                                                                                                                                                |
|                                         |                                      |                                                                                                                                                                                                                                                                                                                                                                                                                                                                                                                                                                                                                                                                                                                                                                                                                                                                                                                                                                                                                                                                                                                                                                                                                                                                                                                                                                                                                                                                                                                                                                                                                                                                                                                                                                                                                                                                                                                                                                                                                                                                                                                                |
| First Floor Level                       |                                      |                                                                                                                                                                                                                                                                                                                                                                                                                                                                                                                                                                                                                                                                                                                                                                                                                                                                                                                                                                                                                                                                                                                                                                                                                                                                                                                                                                                                                                                                                                                                                                                                                                                                                                                                                                                                                                                                                                                                                                                                                                                                                                                                |
|                                         |                                      | Upper<br>Ground Floor Level                                                                                                                                                                                                                                                                                                                                                                                                                                                                                                                                                                                                                                                                                                                                                                                                                                                                                                                                                                                                                                                                                                                                                                                                                                                                                                                                                                                                                                                                                                                                                                                                                                                                                                                                                                                                                                                                                                                                                                                                                                                                                                    |
| Upper<br>Ground Floor Level<br>+84.110  |                                      |                                                                                                                                                                                                                                                                                                                                                                                                                                                                                                                                                                                                                                                                                                                                                                                                                                                                                                                                                                                                                                                                                                                                                                                                                                                                                                                                                                                                                                                                                                                                                                                                                                                                                                                                                                                                                                                                                                                                                                                                                                                                                                                                |
|                                         |                                      | Ground Floor Level Control Con |
|                                         |                                      |                                                                                                                                                                                                                                                                                                                                                                                                                                                                                                                                                                                                                                                                                                                                                                                                                                                                                                                                                                                                                                                                                                                                                                                                                                                                                                                                                                                                                                                                                                                                                                                                                                                                                                                                                                                                                                                                                                                                                                                                                                                                                                                                |
| <sup>∞</sup> Ground Floor Level +80.510 |                                      |                                                                                                                                                                                                                                                                                                                                                                                                                                                                                                                                                                                                                                                                                                                                                                                                                                                                                                                                                                                                                                                                                                                                                                                                                                                                                                                                                                                                                                                                                                                                                                                                                                                                                                                                                                                                                                                                                                                                                                                                                                                                                                                                |
| Block C2 :East Elevation (Perimeter)    | Block B2 :East Elevation (Perimeter) | Block A2 :East Elevation (Perimeter)                                                                                                                                                                                                                                                                                                                                                                                                                                                                                                                                                                                                                                                                                                                                                                                                                                                                                                                                                                                                                                                                                                                                                                                                                                                                                                                                                                                                                                                                                                                                                                                                                                                                                                                                                                                                                                                                                                                                                                                                                                                                                           |
|                                         |                                      |                                                                                                                                                                                                                                                                                                                                                                                                                                                                                                                                                                                                                                                                                                                                                                                                                                                                                                                                                                                                                                                                                                                                                                                                                                                                                                                                                                                                                                                                                                                                                                                                                                                                                                                                                                                                                                                                                                                                                                                                                                                                                                                                |