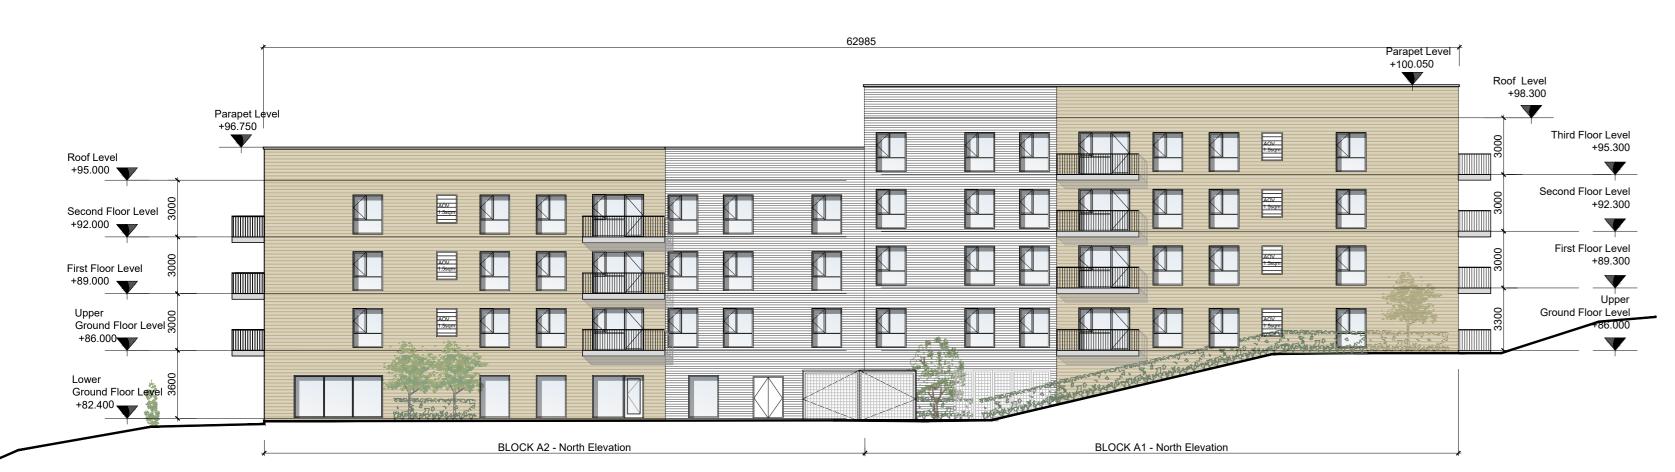

|      |                                        | <u>y</u> |                    |  | 44754                                                |      |               |         |                          | * |
|------|----------------------------------------|----------|--------------------|--|------------------------------------------------------|------|---------------|---------|--------------------------|---|
|      |                                        |          | et Level<br>96.750 |  |                                                      |      |               |         | Parapet Level<br>+96.100 |   |
|      | Roof Level<br>+95.000                  |          |                    |  |                                                      |      |               |         |                          |   |
| 3000 | Second Floor Level                     | 910      | Apartment          |  |                                                      |      |               |         |                          |   |
| 3000 | First Floor Level<br>+89.000           | 910      | Apartment          |  |                                                      |      |               |         |                          |   |
| 3000 | Upper<br>Ground Floor Level            | 910      | Apartment          |  |                                                      |      |               |         |                          |   |
| 3750 | Lower<br>Ground Floor Level<br>+82.400 |          | Amenity Unit       |  | Lower Ground Level<br>(Basement Car Park)<br>+82.400 | Bloc | k A2 :West El | evation | (Courtyard)              |   |