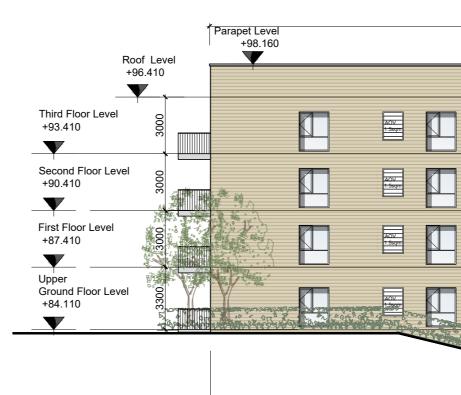

|                                                 | <i>y</i>                 | 44754                                                | <i>*</i>                    | 1                                                 | 41750 | f                                                    |
|-------------------------------------------------|--------------------------|------------------------------------------------------|-----------------------------|---------------------------------------------------|-------|------------------------------------------------------|
|                                                 | Parapet Level<br>+98.160 |                                                      | Parapet Level<br>+97.510    | Parapet Level<br>+98.450<br>Roof Level<br>+97.350 |       |                                                      |
| Roof Level<br>+96.410                           | 840 III                  |                                                      |                             | Third Floor Level                                 |       |                                                      |
| Image: Second state Third Floor Level   +93.410 | Apartment                |                                                      |                             |                                                   |       |                                                      |
| Second Floor Level                              | Apartment                |                                                      |                             | +91.350                                           |       |                                                      |
| First Floor Level                               | Apartment                |                                                      |                             | S Upper                                           |       |                                                      |
| B<br>Ground Floor Level<br>+84.110              | Apartment                |                                                      |                             | R   Ground Floor Level     +85.050                |       |                                                      |
| ⊖<br>Sound Floor Level<br>+80.510               |                          | Lower Ground Level<br>(Basement Car Park)<br>+80.510 | :East Elevation (Courtyard) |                                                   |       | Lower Ground Level<br>(Basement Car Park)<br>+81.450 |
|                                                 |                          |                                                      |                             |                                                   |       |                                                      |