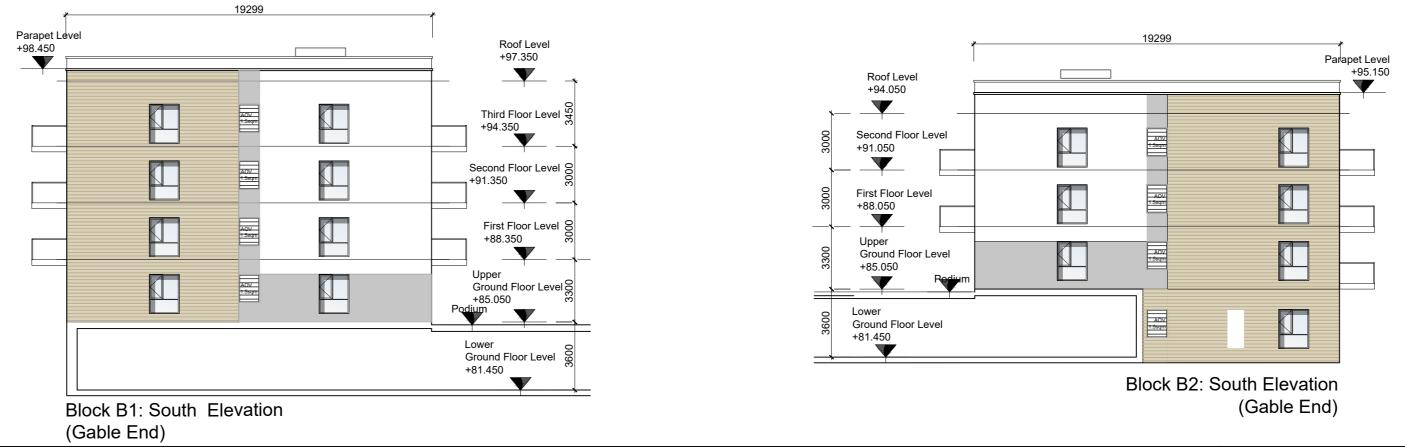

|                                                 | <i>y</i>                 | 44754                                                | <i>*</i>                    | 1                                                 | 41750 | f                                                    |
|-------------------------------------------------|--------------------------|------------------------------------------------------|-----------------------------|---------------------------------------------------|-------|------------------------------------------------------|
|                                                 | Parapet Level<br>+98.160 |                                                      | Parapet Level<br>+97.510    | Parapet Level<br>+98.450<br>Roof Level<br>+97.350 |       |                                                      |
| Roof Level<br>+96.410                           | 840 III                  |                                                      |                             | Third Floor Level                                 |       |                                                      |
| Image: Second state Third Floor Level   +93.410 | Apartment                |                                                      |                             |                                                   |       |                                                      |
| Second Floor Level                              | Apartment                |                                                      |                             | +91.350                                           |       |                                                      |
| First Floor Level                               | Apartment                |                                                      |                             | S Upper                                           |       |                                                      |
| B<br>Ground Floor Level<br>+84.110              | Apartment                |                                                      |                             | R   Ground Floor Level     +85.050                |       |                                                      |
| ⊖<br>Sound Floor Level<br>+80.510               |                          | Lower Ground Level<br>(Basement Car Park)<br>+80.510 | :East Elevation (Courtyard) |                                                   |       | Lower Ground Level<br>(Basement Car Park)<br>+81.450 |
|                                                 |                          |                                                      |                             |                                                   |       |                                                      |

|                                         |                                      | 44/34                                                                                                                                                                                                                                                                                                                                                                                                                                                                                                                                                                                                                                                                                                                                                                                                                                                                                                                                                                                                                                                                                                                                                                                                                                                                                                                                                                                                                                                                                                                                                                                                                                                                                                                                                                                                                                                                                                                                                                                                                                                                                                                          |
|-----------------------------------------|--------------------------------------|--------------------------------------------------------------------------------------------------------------------------------------------------------------------------------------------------------------------------------------------------------------------------------------------------------------------------------------------------------------------------------------------------------------------------------------------------------------------------------------------------------------------------------------------------------------------------------------------------------------------------------------------------------------------------------------------------------------------------------------------------------------------------------------------------------------------------------------------------------------------------------------------------------------------------------------------------------------------------------------------------------------------------------------------------------------------------------------------------------------------------------------------------------------------------------------------------------------------------------------------------------------------------------------------------------------------------------------------------------------------------------------------------------------------------------------------------------------------------------------------------------------------------------------------------------------------------------------------------------------------------------------------------------------------------------------------------------------------------------------------------------------------------------------------------------------------------------------------------------------------------------------------------------------------------------------------------------------------------------------------------------------------------------------------------------------------------------------------------------------------------------|
| 44754                                   | 41750                                |                                                                                                                                                                                                                                                                                                                                                                                                                                                                                                                                                                                                                                                                                                                                                                                                                                                                                                                                                                                                                                                                                                                                                                                                                                                                                                                                                                                                                                                                                                                                                                                                                                                                                                                                                                                                                                                                                                                                                                                                                                                                                                                                |
|                                         |                                      | Parapet Level                                                                                                                                                                                                                                                                                                                                                                                                                                                                                                                                                                                                                                                                                                                                                                                                                                                                                                                                                                                                                                                                                                                                                                                                                                                                                                                                                                                                                                                                                                                                                                                                                                                                                                                                                                                                                                                                                                                                                                                                                                                                                                                  |
| Parapet Level                           | Parapet                              | +96.100                                                                                                                                                                                                                                                                                                                                                                                                                                                                                                                                                                                                                                                                                                                                                                                                                                                                                                                                                                                                                                                                                                                                                                                                                                                                                                                                                                                                                                                                                                                                                                                                                                                                                                                                                                                                                                                                                                                                                                                                                                                                                                                        |
| Parapet Level<br>+94.860<br>+94.210     |                                      | P5.150<br>Roof Level<br>+95.000                                                                                                                                                                                                                                                                                                                                                                                                                                                                                                                                                                                                                                                                                                                                                                                                                                                                                                                                                                                                                                                                                                                                                                                                                                                                                                                                                                                                                                                                                                                                                                                                                                                                                                                                                                                                                                                                                                                                                                                                                                                                                                |
| Roof Level +93.110                      |                                      |                                                                                                                                                                                                                                                                                                                                                                                                                                                                                                                                                                                                                                                                                                                                                                                                                                                                                                                                                                                                                                                                                                                                                                                                                                                                                                                                                                                                                                                                                                                                                                                                                                                                                                                                                                                                                                                                                                                                                                                                                                                                                                                                |
|                                         |                                      | Second Floor Level                                                                                                                                                                                                                                                                                                                                                                                                                                                                                                                                                                                                                                                                                                                                                                                                                                                                                                                                                                                                                                                                                                                                                                                                                                                                                                                                                                                                                                                                                                                                                                                                                                                                                                                                                                                                                                                                                                                                                                                                                                                                                                             |
| 8 Second Floor Level                    |                                      | +91.050                                                                                                                                                                                                                                                                                                                                                                                                                                                                                                                                                                                                                                                                                                                                                                                                                                                                                                                                                                                                                                                                                                                                                                                                                                                                                                                                                                                                                                                                                                                                                                                                                                                                                                                                                                                                                                                                                                                                                                                                                                                                                                                        |
| Second Floor Level                      |                                      |                                                                                                                                                                                                                                                                                                                                                                                                                                                                                                                                                                                                                                                                                                                                                                                                                                                                                                                                                                                                                                                                                                                                                                                                                                                                                                                                                                                                                                                                                                                                                                                                                                                                                                                                                                                                                                                                                                                                                                                                                                                                                                                                |
|                                         |                                      |                                                                                                                                                                                                                                                                                                                                                                                                                                                                                                                                                                                                                                                                                                                                                                                                                                                                                                                                                                                                                                                                                                                                                                                                                                                                                                                                                                                                                                                                                                                                                                                                                                                                                                                                                                                                                                                                                                                                                                                                                                                                                                                                |
| First Floor Level                       |                                      |                                                                                                                                                                                                                                                                                                                                                                                                                                                                                                                                                                                                                                                                                                                                                                                                                                                                                                                                                                                                                                                                                                                                                                                                                                                                                                                                                                                                                                                                                                                                                                                                                                                                                                                                                                                                                                                                                                                                                                                                                                                                                                                                |
|                                         |                                      | Upper<br>Ground Floor Level                                                                                                                                                                                                                                                                                                                                                                                                                                                                                                                                                                                                                                                                                                                                                                                                                                                                                                                                                                                                                                                                                                                                                                                                                                                                                                                                                                                                                                                                                                                                                                                                                                                                                                                                                                                                                                                                                                                                                                                                                                                                                                    |
| Upper<br>Ground Floor Level<br>+84.110  |                                      |                                                                                                                                                                                                                                                                                                                                                                                                                                                                                                                                                                                                                                                                                                                                                                                                                                                                                                                                                                                                                                                                                                                                                                                                                                                                                                                                                                                                                                                                                                                                                                                                                                                                                                                                                                                                                                                                                                                                                                                                                                                                                                                                |
|                                         |                                      | Ground Floor Level Control Con |
|                                         |                                      |                                                                                                                                                                                                                                                                                                                                                                                                                                                                                                                                                                                                                                                                                                                                                                                                                                                                                                                                                                                                                                                                                                                                                                                                                                                                                                                                                                                                                                                                                                                                                                                                                                                                                                                                                                                                                                                                                                                                                                                                                                                                                                                                |
| <sup>∞</sup> Ground Floor Level +80.510 |                                      |                                                                                                                                                                                                                                                                                                                                                                                                                                                                                                                                                                                                                                                                                                                                                                                                                                                                                                                                                                                                                                                                                                                                                                                                                                                                                                                                                                                                                                                                                                                                                                                                                                                                                                                                                                                                                                                                                                                                                                                                                                                                                                                                |
| Block C2 :East Elevation (Perimeter)    | Block B2 :East Elevation (Perimeter) | Block A2 :East Elevation (Perimeter)                                                                                                                                                                                                                                                                                                                                                                                                                                                                                                                                                                                                                                                                                                                                                                                                                                                                                                                                                                                                                                                                                                                                                                                                                                                                                                                                                                                                                                                                                                                                                                                                                                                                                                                                                                                                                                                                                                                                                                                                                                                                                           |
|                                         |                                      |                                                                                                                                                                                                                                                                                                                                                                                                                                                                                                                                                                                                                                                                                                                                                                                                                                                                                                                                                                                                                                                                                                                                                                                                                                                                                                                                                                                                                                                                                                                                                                                                                                                                                                                                                                                                                                                                                                                                                                                                                                                                                                                                |